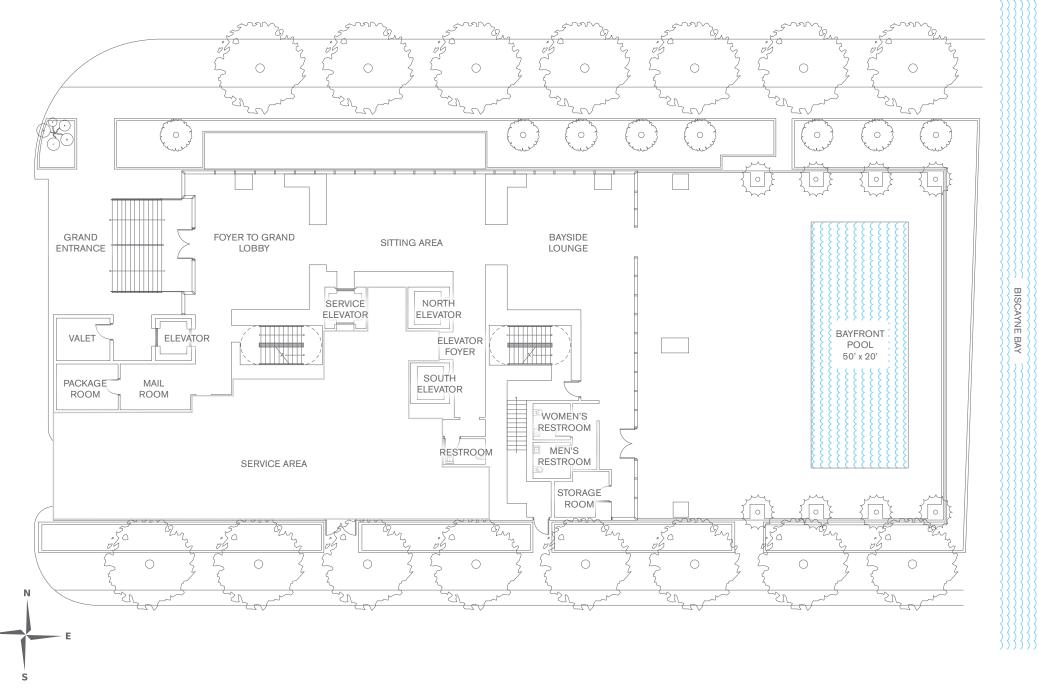

## **GRAND LOBBY**

w

ⓓ



ORAL REPRESENTATIONS CANNOT BE RELIED UPON AS CORRECTLY STATING THE REPRESENTATIONS OF THE DEVELOPER. FOR CORRECT DEVELOPER. FOR CORRECT DEVELOPER. FOR CORRECT DEVELOPER. TO A DUYER OR LESSEE. Stated square forotages and dimensions are measured to the exterior boundaries of the exterior walls and the centerine of this and in fact vary from the dimensions that would be determined by using the description and definition of the "Unit" set forth in the Declaration, which generally only includes the interior assessment and excludes the exterior boundaries of the beclaration of "Unit" in the Declaration of "Unit" i